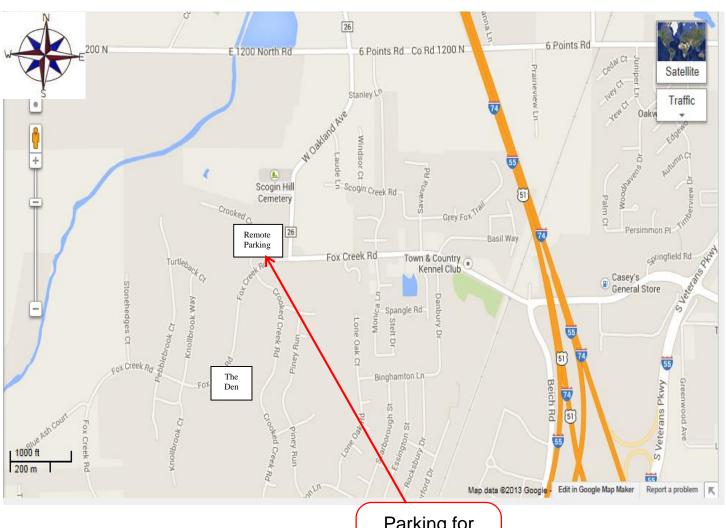

## IHSA Boys' Golf State Finals Class 3A – The Den at Fox Creek Parking Information

The Den has again created a parking area for fans attending this year's tournament. The area is located just north of the 11th hole. This parking area is along the road which leads to the Den and will be on the North side of the road before you reach the golf course. This lot is virtually right on the course. Signage to this lot will be placed along Fox Creek Road as you approach the course. Spectators will be allowed to park legally throughout the Fox Creek Neighborhood as well. The parking area located adjacent to the clubhouse will be reserved for vehicles with the appropriate parking credential.

NOTE: Individuals who park along Fox Creek Rd. will be ticked by the City of Bloomington.

Parking for IHSA Class 3A Boys Golf